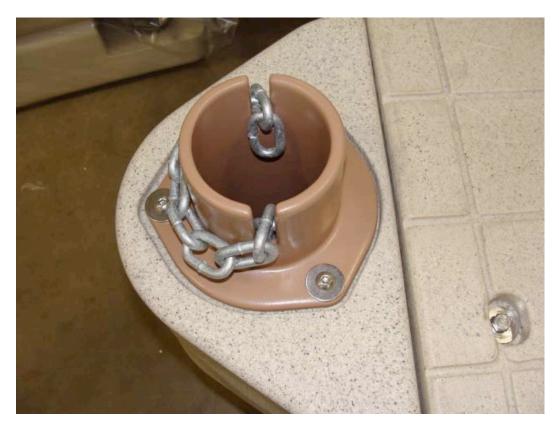

3. Insert chain coming from the underwater anchor through the center of the anchor pin and drop into the slot on top of the pin. Loop chain around to the other side and drop into the other slot so any excess chain will be inside of the anchor pin.

4. Completed Kit Shown Above.