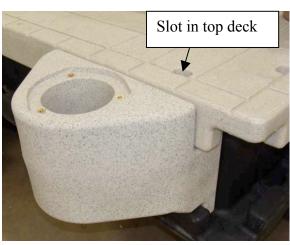

## **Assembly Instructions:**

1. Install Post attachment into channel on dock. Slide post attachment in until the brass insert in post attachment lines up with the slot in the dock deck. Secure with the  $3/8 \ge 1 \frac{1}{2}$ " bolt and washer.