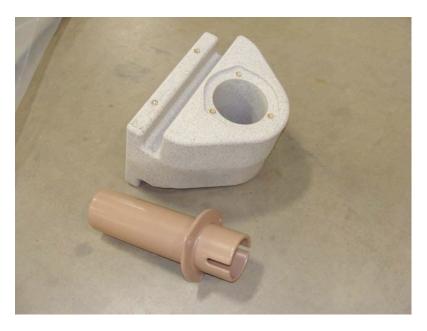

## Item # | Product Name: #300002 Anchor Pin Mooring Kit

| Parts List:             | Tools Needed:          |  |
|-------------------------|------------------------|--|
| 1. Post Attachment (1)  | 1.Mallet               |  |
| 2. Anchor Pin (1)       | 2. Silicone (optional) |  |
| 3 3/8" x 1" Bolt (3)    | 3. Ratchet             |  |
| 4. 3/8" x 1 ½" Bolt (1) | 4. 9/16" Socket        |  |
| 5. Washers (4)          | 5.                     |  |
| 6.                      | 6.                     |  |
| 7.                      | 7.                     |  |
| 8.                      | 8.                     |  |
| 9.                      | 9.                     |  |
| 10.                     | 10.                    |  |



Parts Shown Above: #1 and #2.

## **Assembly Instructions:**

1. Install Post attachment into channel on dock. Slide post attachment in until the brass insert in post attachment lines up with the slot in the dock deck. Secure with the  $3/8 \ge 1 \frac{1}{2}$ " bolt and washer.





3. Insert chain coming from the underwater anchor through the center of the anchor pin and drop into the slot on top of the pin. Loop chain around to the other side and drop into the other slot so any excess chain will be inside of the anchor pin.



4. Completed Kit Shown Above.