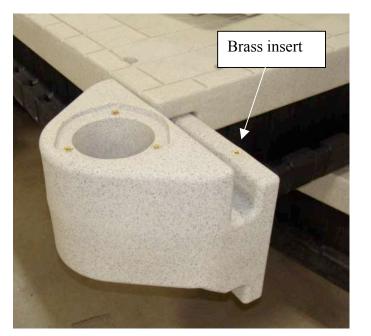

## **Assembly Instructions:**

1. Install Post attachment into channel on dock. Slide post attachment in until the brass insert in post attachment lines up with the slot in the dock deck. Secure with the  $3/8 \ge 1 \frac{1}{2}$ " bolt and washer.