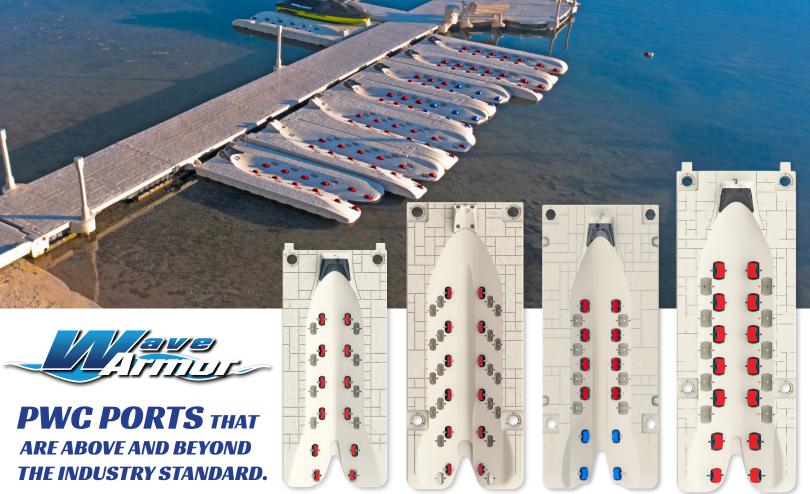

**COMPARISON CHART** 

| FEATURES                               | APEX SPORT           | SLX 5/6                                      | PRO 5/6                                      | APEX 5/6                                     |
|----------------------------------------|----------------------|----------------------------------------------|----------------------------------------------|----------------------------------------------|
| DIMENSIONS                             | 60" wide x 132" long | 60" wide x 152" long<br>72" wide x 152" long | 60" wide x 150" long<br>72" wide x 150" long | 60" wide x 173" long<br>72" wide x 173" long |
| WEIGHT                                 | 180 lbs.             | 275 / 325 lbs.                               | 275 / 325 lbs.                               | 300 / 375 lbs.                               |
| WEIGHT CAPACITY                        | 700 lbs.             | 1500 / 1800 lbs.                             | 1500 /1800 lbs.                              | 1700 / 2100 lbs.                             |
| PORT TO PORT CONNECTION OPTION         |                      | <b>✓</b>                                     | <b>✓</b>                                     | <b>✓</b>                                     |
| SIDE MOUNTING OPTION                   |                      | <b>/</b>                                     | <b>/</b>                                     | <b>/</b>                                     |
| BUOYANCY BOOSTER OPTION                |                      | <b>/</b>                                     | <b>/</b>                                     | <b>/</b>                                     |
| MOLDED-IN BOW STOP WITH RUBBER OVERLAY | <b>/</b>             |                                              | <b>✓</b>                                     | <b>~</b>                                     |
| SIDE EXTENSION OPTION                  |                      | <b>\</b>                                     | <b>/</b>                                     | <b>/</b>                                     |
| MOLDED-IN DIRECT MOUNTS                | <b>V</b>             |                                              |                                              | <b>✓</b>                                     |
| EPS SOLID BLOCK FILLED CORE            | <b>/</b>             | <b>/</b>                                     | <b>/</b>                                     | <b>/</b>                                     |
| STAINLESS STEEL CHAIN & CLIP           | <b>/</b>             | OPTIONAL                                     | <b>/</b>                                     | <b>/</b>                                     |