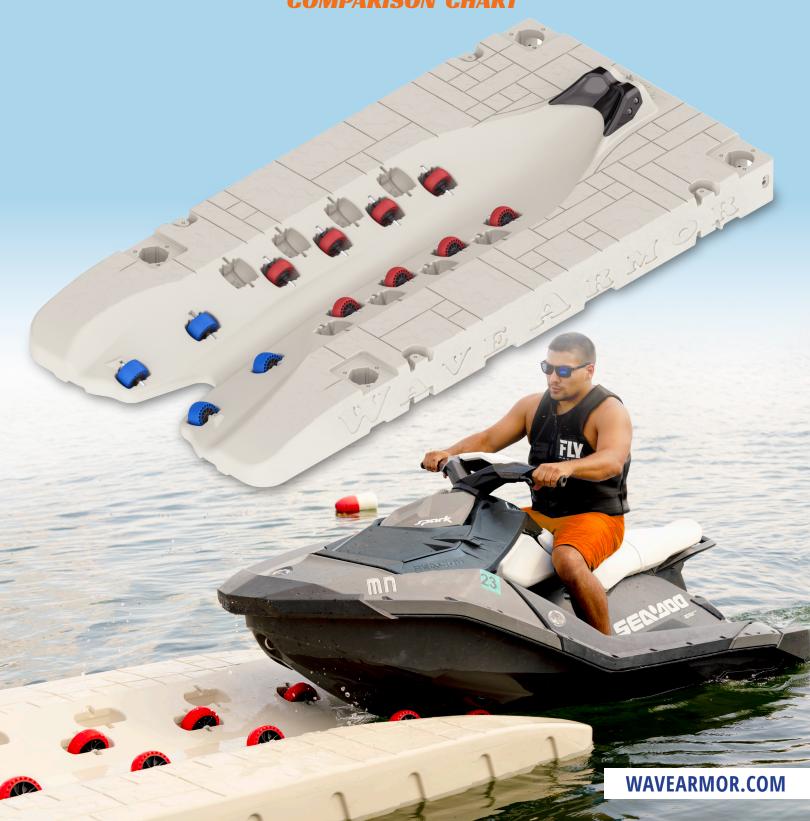

**COMPARISON CHART** 

| FEATURES                               | APEX SPORT           | SLX 5/6                                      | PRO 5/6                                      | APEX 5/6                                     |
|----------------------------------------|----------------------|----------------------------------------------|----------------------------------------------|----------------------------------------------|
| DIMENSIONS                             | 60" wide x 132" long | 60" wide x 152" long<br>72" wide x 152" long | 60" wide x 150" long<br>72" wide x 150" long | 60" wide x 173" long<br>72" wide x 173" long |
| WEIGHT                                 | 180 lbs.             | 275 / 325 lbs.                               | 275 / 325 lbs.                               | 300 / 375 lbs.                               |
| WEIGHT CAPACITY                        | 700 lbs.             | 1500 / 1800 lbs.                             | 1500 /1800 lbs.                              | 1700 / 2100 lbs.                             |
| PORT TO PORT CONNECTION OPTION         |                      | <b>✓</b>                                     | <b>✓</b>                                     | <b>✓</b>                                     |
| SIDE MOUNTING OPTION                   |                      | <b>/</b>                                     | <b>/</b>                                     | <b>/</b>                                     |
| BUOYANCY BOOSTER OPTION                |                      | <b>/</b>                                     | <b>/</b>                                     | <b>/</b>                                     |
| MOLDED-IN BOW STOP WITH RUBBER OVERLAY | <b>/</b>             |                                              | <b>✓</b>                                     | <b>~</b>                                     |
| SIDE EXTENSION OPTION                  |                      | <b>\</b>                                     | <b>/</b>                                     | <b>/</b>                                     |
| MOLDED-IN DIRECT MOUNTS                | <b>V</b>             |                                              |                                              | <b>✓</b>                                     |
| EPS SOLID BLOCK FILLED CORE            | <b>/</b>             | <b>/</b>                                     | <b>/</b>                                     | <b>/</b>                                     |
| STAINLESS STEEL CHAIN & CLIP           | <b>/</b>             | OPTIONAL                                     | <b>/</b>                                     | <b>/</b>                                     |